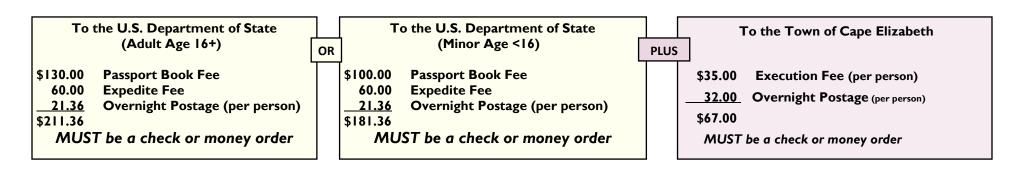

## FOR EXPEDITED SERVICE with CECS (2-3 weeks)

For more information, please visit the official website for passports:

https://travel.state.gov/content/travel/en/passports/get-fast.html